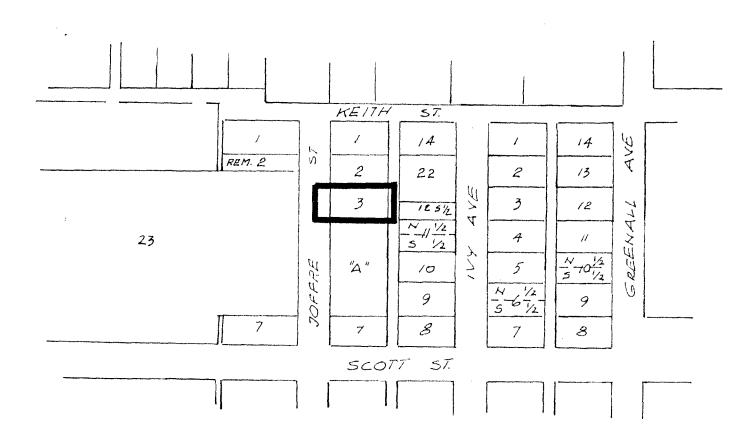

## BYLAW NUMBER 8000 BEING A BYLAW TO AMEND BYLAW NUMBER 4742 BEING THE BURNABY ZONING BYLAW 1965

PROPERTY REZONED TO: P8 PARKING DISTRICT

Lot 3, Blk. 2, D.L. 161, Plan 1742

THE AREA(S) SHOWN ABOVE OUTLINED IN BLACK (——) IS (ARE) REZONED:

1982 NOV

DATE

FROM: M5 LIGHT INDUSTRIAL DISTRICT

TO: P8 PARKING DISTRICT

MAP "B"

PLANNING DEPARTMENT THE CORPORATION OF THE DISTRICT OF BURNABY SCALE 1": 2001

DRAWN E.P. OFFICIAL ZONING MAP

No. RZ 1108