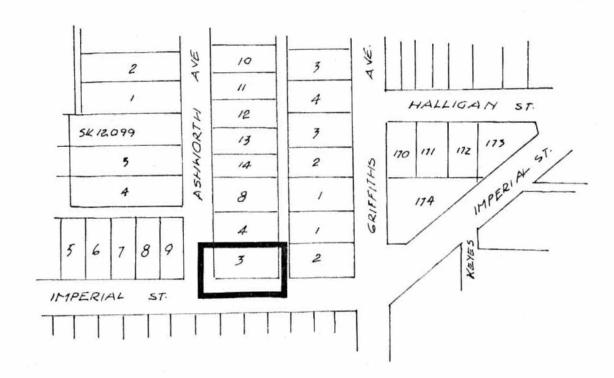

## RZ#38/82 7957 BYLAW NUMBER BEING A BYLAW TO AMEND BYLAW NUMBER 4742 BEING THE BURNABY ZONING BYLAW 1965

R9 RESIDENTIAL DISTRICT PROPERTY REZONED TO:

Lot 3, D.L. 92, Plan 1711 "MAP B"

THE AREA(S) SHOWN ABOVE OUTLINED IN BLACK (---) IS (ARE) REZONED:

FROM: R5 RESIDENTIAL DISTRICT

R9 RESIDENTIAL DISTRICT TO:

| PLANNING<br>DEPARTMENT |         | THE CORPORATION OF THE DISTRICT OF BURNABY |
|------------------------|---------|--------------------------------------------|
| SCALE                  | 1":200' | OFFICIAL ZONING MAD                        |
| DOMAN                  |         |                                            |