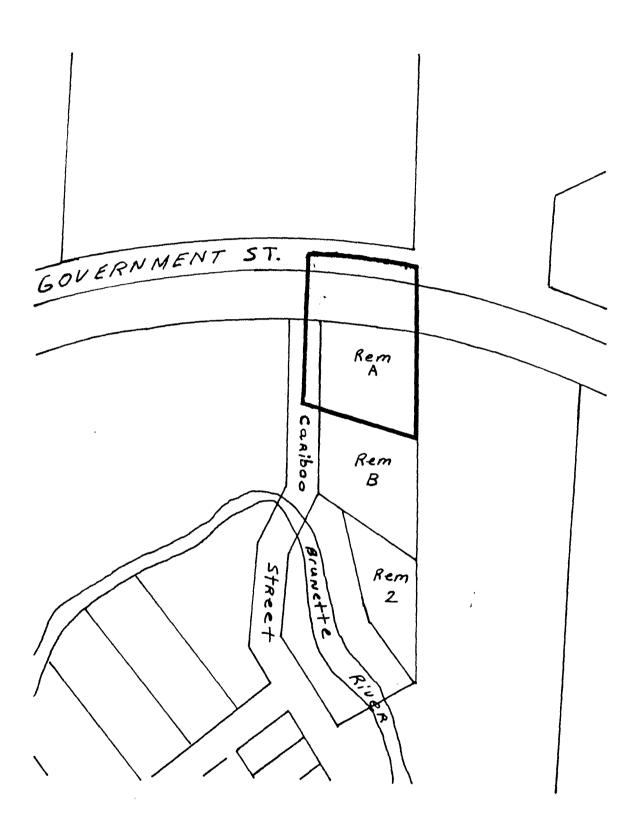

## BYLAW NUMBER 17955 BEING A BYLAW TO AMEND BYLAW NUMBER 4742 BEING THE BURNABY ZONING BYLAW 1965

PROPERTY REZONED TO: M5 LIGHT INDUSTRIAL DISTRICT

Lot A Except Pcl. 1, Ref. Plan 29411, Blk. 11, D.L. 10, Plan 3320 ''MAP B"

THE AREA(S) SHOWN ABOVE OUTLINED IN BLACK (——)
IS (ARE) REZONED:

FROM: A2 SMALL HOLDINGS DISTRICT
TO: M5 LIGHT INDUSTRIAL DISTRICT

| PLANNING<br>DEPARTMENT |         | THE CORPORATION OF THE DISTRICT OF BURNABY |
|------------------------|---------|--------------------------------------------|
| SCALE                  | 1"-2001 | OFFICIAL ZONING MAP                        |
| DRAWN                  | G.L.    |                                            |