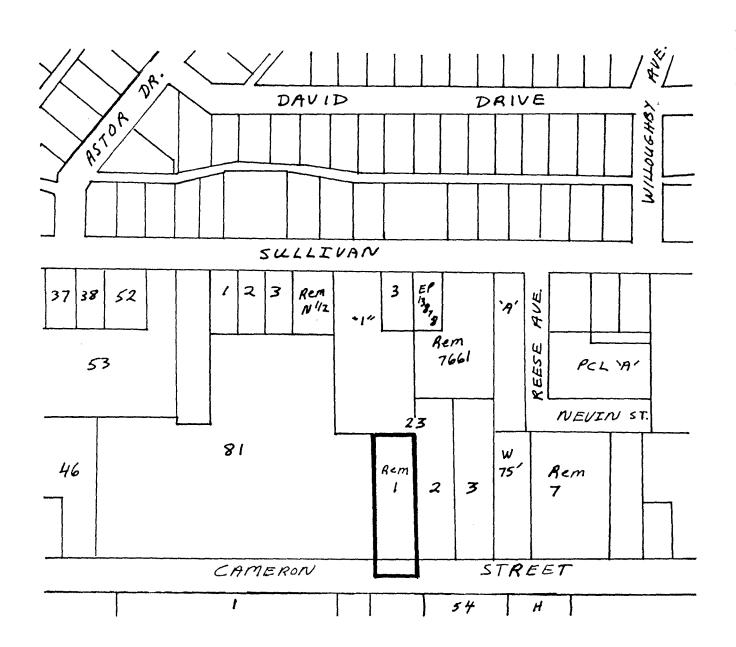

## BYLAW NUMBER 7952 BEING A BYLAW TO AMEND BYLAW NUMBER 4742 BEING THE BURNABY ZONING BYLAW 1965

PROPERTY REZONED TO: P3 PARK & PUBLIC USE DISTRICT

Lot 1, exc. W. 80 Ft., Blk. 23, D.L. 6, Plan 6691 MAP "B"

THE AREA(S) SHOWN ABOVE OUTLINED IN BLACK (——)
IS (ARE) REZONED:

FROM: R2 RESIDENTIAL DISTRICT

TO: P3 PARK & PUBLIC USE DISTRICT

| 1 |                        |           |                                            |        |  |
|---|------------------------|-----------|--------------------------------------------|--------|--|
|   | PLANNING<br>DEPARTMENT |           | THE CORPORATION OF THE DISTRICT OF BURNABY |        |  |
|   | SCALE                  | 1" = 200' |                                            |        |  |
|   | DRAWN                  | G.L       | OFFICIAL ZONING MAP                        |        |  |
|   | DATE                   | 020026    | No. RZ 1090                                | . 1030 |  |