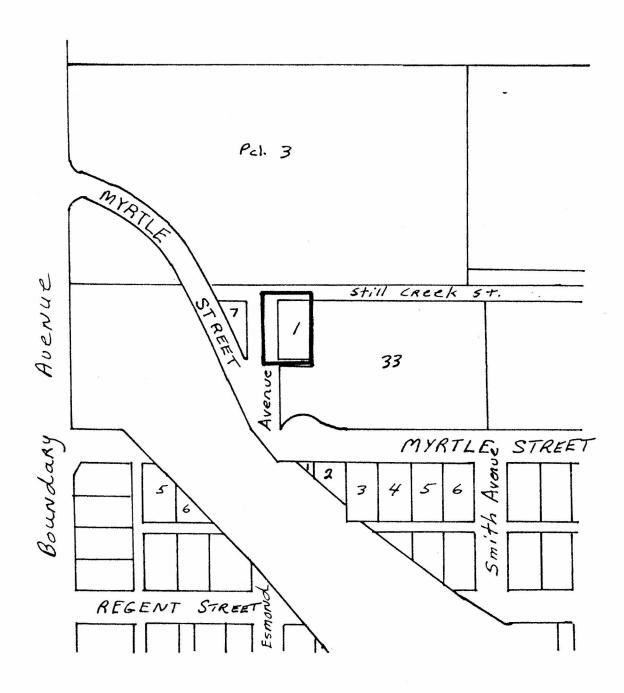

## BYLAW NUMBER 7943 BEING A BYLAW TO AMEND BYLAW NUMBER 4742 BEING THE BURNABY ZONING BYLAW 1965

PROPERTY REZONED TO: M2 GENERAL INDUSTRIAL DISTRICT

Lot 1, Blk. 2, D.L. 69, Plan 1558 MAP "B"

THE AREA(S) SHOWN ABOVE OUTLINED IN BLACK (——) IS (ARE) REZONED:

FROM: R5 RESIDENTIAL DISTRICT

TO: M2 GENERAL INDUSTRIAL DISTRICT

PLANNING DEPARTMENT THE CORPORATION OF THE DISTRICT OF BURNABY

SCALE /" = 200'

DRAWN *GL*DATE *82 07 27* 

OFFICIAL ZONING MAP

No. RZ 1085