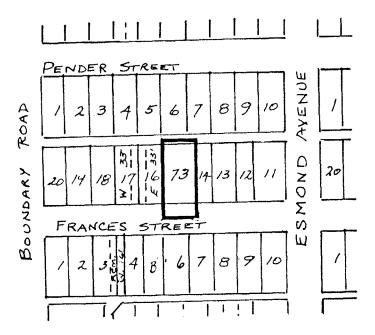

## R.Z. #21/81 BYLAW NUMBER 7941 BEING A BYLAW TO AMEND BYLAW NUMBER 4742 BEING THE BURNABY ZONING BYLAW 1965

PROPERTY REZONED TO:

R5 RESIDENTIAL DISTRICT

LOT 73, BLOCK 16, DISTRICT LOT 116 N 12, PLAN 64451

MAP "B"

THE AREA(S) SHOWN ABOVE OUTLINED IN BLACK (---) IS (ARE) REZONED:

82 08 05

DATE

From: R5 RESIDENTIAL DISTRICT To: R9 RESIDENTIAL DISTRICT

|                        | Cames Judson                               |
|------------------------|--------------------------------------------|
| PLANNING<br>DEPARTMENT | THE CORPORATION OF THE DISTRICT OF BURNABY |
| SCALE /" = 200'        |                                            |
| DRAWN LF               | 1 OFFICIAL ZONING MAP                      |