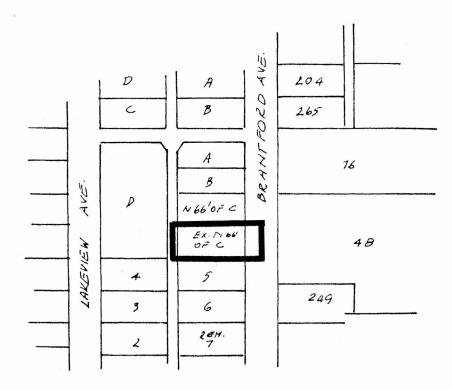

## BYLAW NUMBER 7913 BEING A BYLAW TO AMEND BYLAW NUMBER 4742 BEING THE BURNABY ZONING BYLAW 1965

PROPERTY REZONED TO:

R9 RESIDENTIAL DISTRICT

LOT "C", EXCEPT N. 66', DISTRICT LOT 92, PLAN 19627

"MAP B"

THE AREA(S) SHOWN ABOVE
OUTLINED IN BLACK (——)
IS (ARE) REZONED:

FROM: TO:

R5 RESIDENTIAL DISTRICT R9 RESIDENTIAL DISTRICT

PLANNING DEPARTMENT THE CORPORATION OF THE DISTRICT OF BURNABY

SCALE | /" = 200'

DRAWN = P.

1982 MALCH

DATE

OFFICIAL ZONING MAP