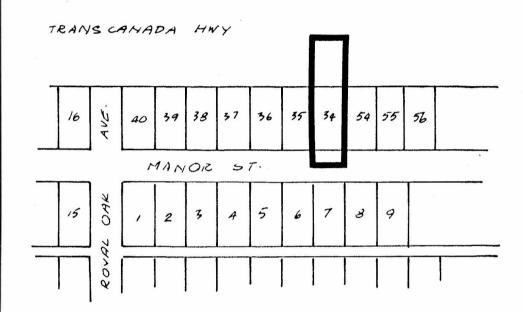

## BYLAW NUMBER 7908 BEING A BYLAW TO AMEND BYLAW NUMBER 4742 BEING THE BURNABY ZONING BYLAW 1965

PROPERTY REZONED TO:

R9 RESIDENTIAL DISTRICT

LOT 34, BLOCK 19, DISTRICT LOT 74, PLAN 2603

THE AREA(S) SHOWN ABOVE OUTLINED IN BLACK (——) IS (ARE) REZONED:

FROM:

R5 RESIDENTIAL DISTRICT

T0:

R9 RESIDENTIAL DISTRICT

PLANNING DEPARTMENT

THE CORPORATION OF THE DISTRICT OF BURNABY

SCALE /" 'ZOO'

DRAWN E. P.