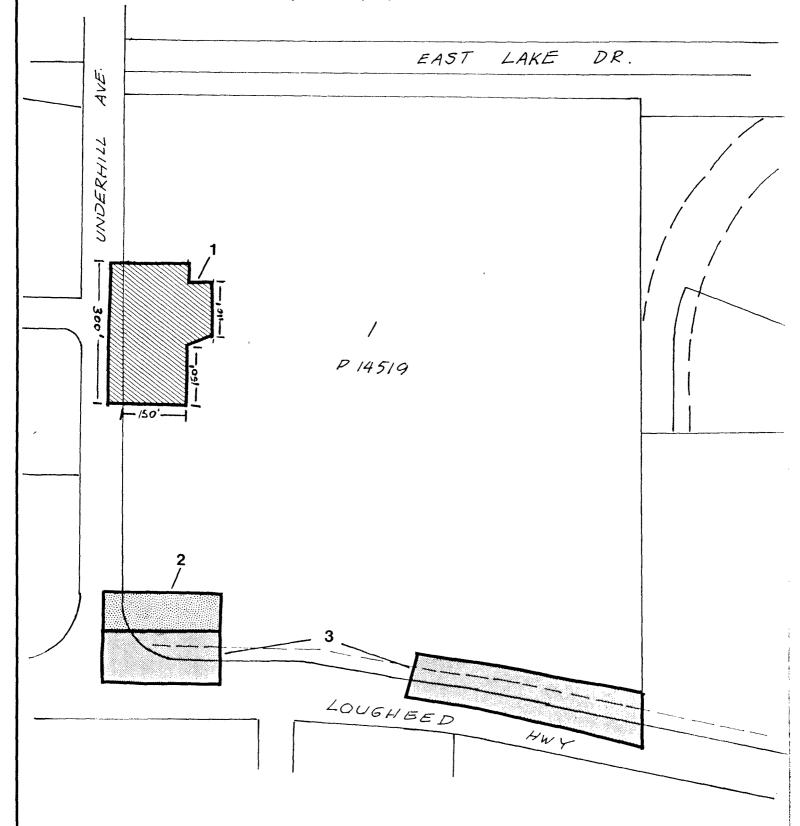

## BYLAW NUMBER 7891 BEING A BYLAW TO AMEND BYLAW NUMBER 4742 BEING THE BURNABY ZONING BYLAW 1965

PROPERTY REZONED TO: C6 GASOLINE SERVICE STATION DISTRICT;

M3 HEAVY INDUSTRIAL DISTRICT;

R1 RESIDENTIAL DISTRICT.

MAP "B" Portions of Lot 1 of Pc1 "C", D. L. 57/58, Plan 14519

## THE AREA(S) SHOWN ABOVE OUTLINED IN BLACK (---) IS (ARE) REZONED:

M3 HEAVY INDUSTRIAL DISTRICT FROM:

2

C6 GASOLINE SERVICE STATION DISTRICT; T0:

C1 NEIGHBOURHOOD COMMERCIAL DISTRICT FROM: M3 HEAVY INDUSTRIAL DISTRICT; T0:

FROM: C6 GASOLINE SERVICE STATION DISTRICT

3

RI RESIDENTIAL DISTRICT. T0:

| PLANNING<br>DEPARTMENT |           |
|------------------------|-----------|
| SCALE                  | 1":2001   |
| DRAWN                  | E.P.      |
| DATE                   | 1982 JAN. |

OFFICIAL ZONING MAP

THE CORPORATION OF THE DISTRICT OF BURNABY

No. RZ

1062