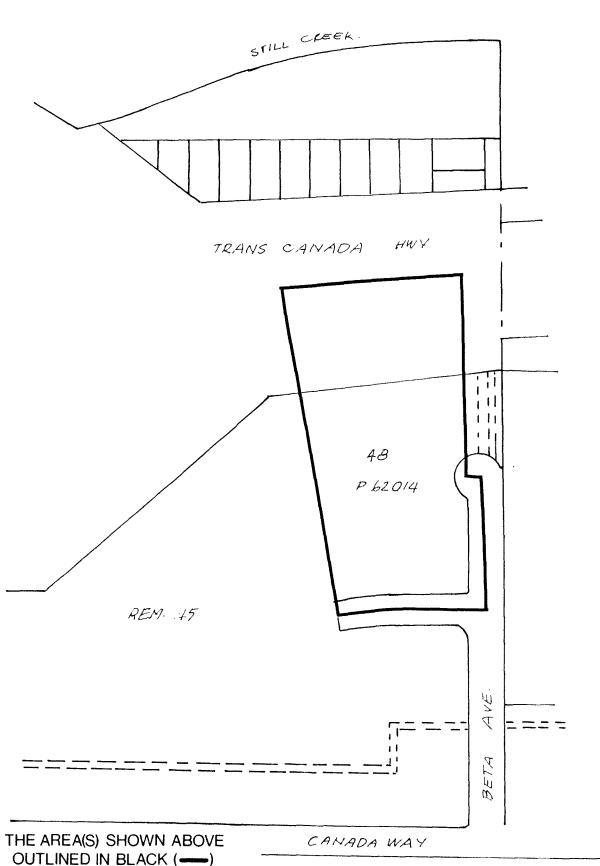

## BYLAW NUMBER 7890 BEING A BYLAW TO AMEND BYLAW NUMBER 4742 BEING THE BURNABY ZONING BYLAW 1965

PROPERTY REZONED TO: AMENDED CD COMPREHENSIVE DEVELOPMENT DISTRICT

Lot 48, D.L. 70, Group 1, Pl. 62014, N.W.D.

OUTLINED IN BLACK (---) IS (ARE) REZONED:

FROM:

CD COMPREHENSIVE DEVELOPMENT DISTRICT

AMENDED CD COMPREHENSIVE DEVELOPMENT DISTRICT

|   | ANI<br>PAF |   | ١T   |  |
|---|------------|---|------|--|
| _ | <br>       | _ | <br> |  |

THE CORPORATION OF THE DISTRICT OF BURNABY

SCALE 1" : 2.00 '

DRAWN DATE 1982. JAN OFFICIAL ZONING MAP

No. RZ 1061