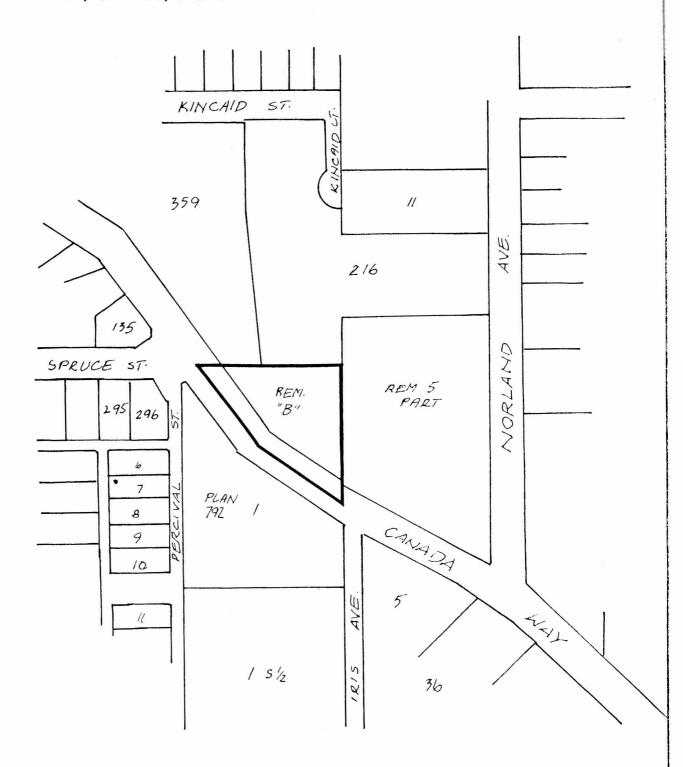

RZ #180/81 (Site 8)

## BYLAW NUMBER 7886 BEING A BYLAW TO AMEND BYLAW NUMBER 4742 BEING THE BURNABY ZONING BYLAW 1965

PROPERTY REZONED TO: P3 PARK AND PUBLIC USE DISTRICT

Remainder of Lot "B", Sk. 3228, D.L. 80 MAP "B"

THE AREA(S) SHOWN ABOVE OUTLINED IN BLACK (——) IS (ARE) REZONED:

FROM: R4

R4 RESIDENTIAL DISTRICT

T0:

P3 PARK AND PUBLIC USE DISTRICT

|                        | James Heason                               |
|------------------------|--------------------------------------------|
| PLANNING<br>DEPARTMENT | THE CORPORATION OF THE DISTRICT OF BURNABY |
| SCALE /" : 200 PT.     |                                            |

DRAWN E. P.

1982. JAN.

DATE

OFFICIAL ZONING MAP

No. RZ 1057