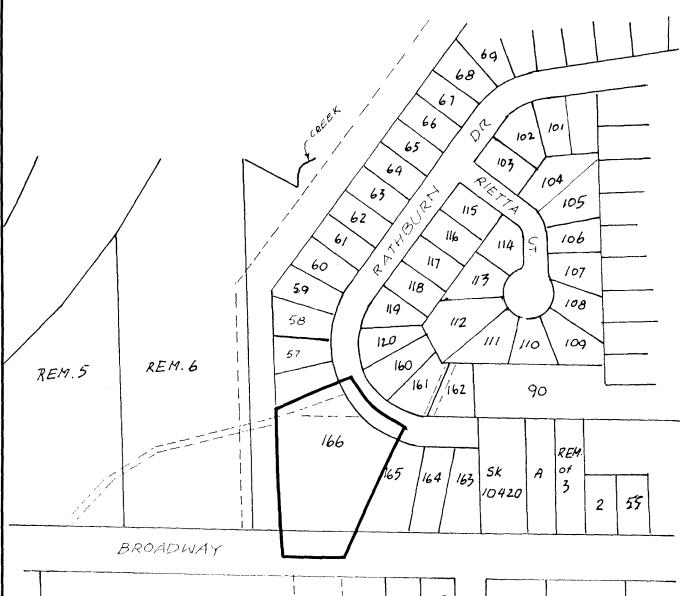

## BYLAW NUMBER 7881 BEING A BYLAW TO AMEND BYLAW NUMBER 4742 BEING THE BURNABY ZONING BYLAW 1965

PROPERTY REZONED TO: P3 PARK AND PUBLIC USE DISTRICT

MAP "B" Lot 166, Rem. Blk. 7, D.L. 15

THE AREA(S) SHOWN ABOVE OUTLINED IN BLACK (---) IS (ARE) REZONED:

FROM: R2 RESIDENTIAL DISTRICT

P3 PARK AND PUBLIC USE DISTRICT T0:

| James Leidson          |           |                                            |
|------------------------|-----------|--------------------------------------------|
| PLANNING<br>DEPARTMENT |           | THE CORPORATION OF THE DISTRICT OF BURNABY |
| SCALE                  | 1" . 2001 | 05510141 7011110 1445                      |
| DRAWN                  | E.P.      | OFFICIAL ZONING MAP 1052                   |
| DATE                   | 1982 JAN. | No. RZ 1052                                |