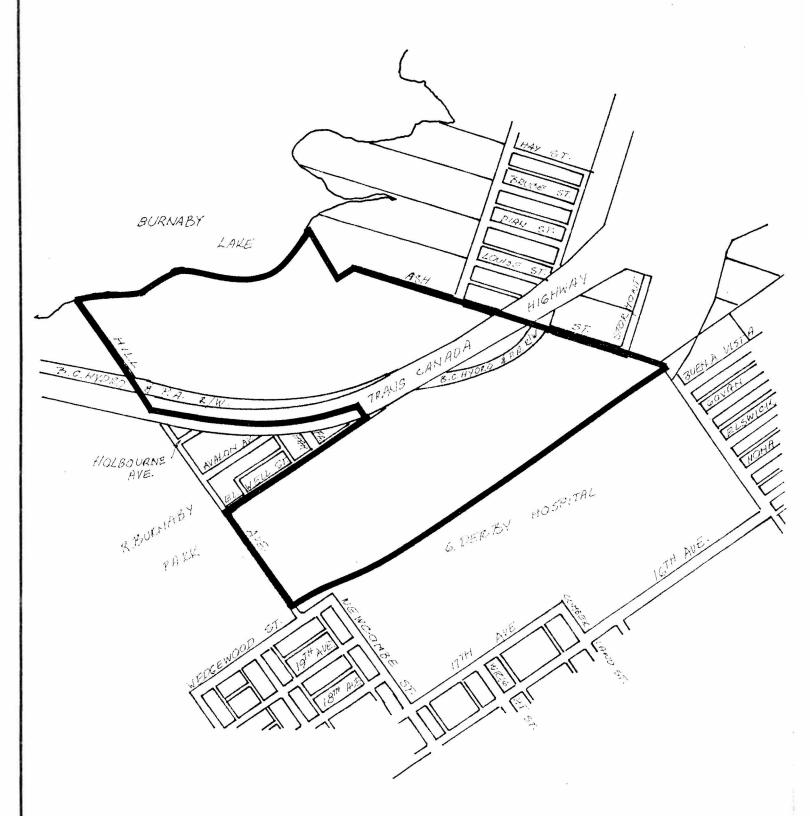

## BYLAW NUMBER 7849 BEING A BYLAW TO AMEND BYLAW NUMBER 4742 BEING THE BURNABY ZONING BYLAW 1965

PROPERTY REZONED TO: P3 PARK AND PUBLIC USE DISTRICT

Blk. "J" of D.L. 11 & 88, Pl. 21856; Parcel "A", D.L. 11 & 88, Pl. 26009; Parcel "A", Ref. Pl. 55478, D.L. 11 & 25, Pl. 55478 MAP "B"

THE AREA(S) SHOWN ABOVE OUTLINED IN BLACK (---) IS (ARE) REZONED:

19.81 NOU

DATE

FROM: R5 Residential District and

P6 Regional Institutional District

T0: P3 Park and Public Use District

PLANNING DEPARTMENT THE CORPORATION OF THE DISTRICT OF BURNABY 1":800 SCALE OFFICIAL ZONING MAP DRAWN 1044 No. RZ