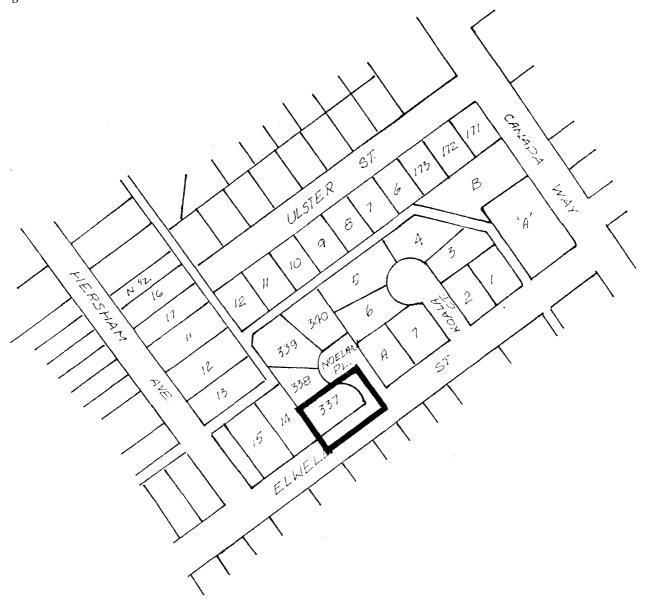

## BYLAW NUMBER 7801 BEING A BYLAW TO AMEND BYLAW NUMBER 4742 BEING THE BURNABY ZONING BYLAW 1965

PROPERTY REZONED TO: R9 RESIDENTIAL DISTRICT

Lot 337, D.L. 91, Pl. 56677

MAP "B"

THE AREA(S) SHOWN ABOVE OUTLINED IN BLACK (——)
IS (ARE) REZONED:

1981 OCT.

DATE

From: R5 Residential District To: R9 Residential District

| PLANNING<br>DEPARTMENT | THE CORPORATION OF THE DISTRICT OF BURNABY |
|------------------------|--------------------------------------------|
| SCALE 1":2001          | OFFICIAL ZONING MAD                        |

OFFICIAL ZONING MAP

No. RZ 1022