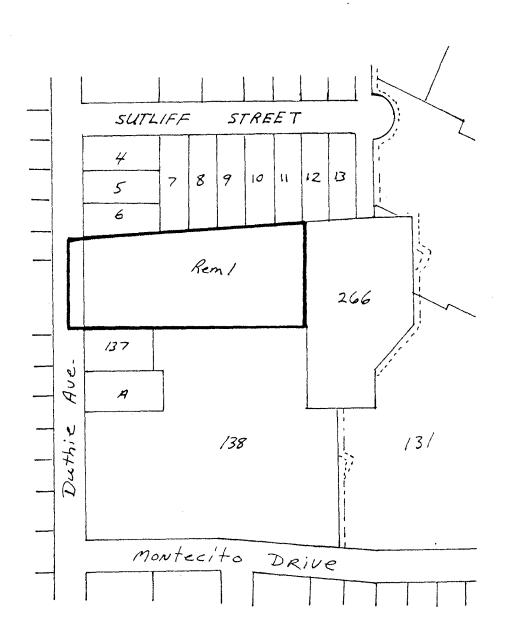

## BYLAW NUMBER 7798 BEING A BYLW TO AMEND BYLAW NUMBER 4742 BEING THE BURNABY ZONING BYLAW 1965

PROPERTY REZONED TO:

R2 RESIDENTIAL DISTRICT

Lot 1, B1k. 10, D.L. 136, Plan 4417

MAP "B"

THE AREA(S) SHOWN ABOVE OUTLINED IN BLACK (---) IS (ARE) REZONED:

DATE

From: A2 Small Holdings District

R2 Residential District

|                        | James Hudger                               |
|------------------------|--------------------------------------------|
| PLANNING<br>DEPARTMENT | THE CORPORATION OF THE DISTRICT OF BURNABY |
| SCALE  " = 2001        | OFFICIAL ZONUNIO MAD                       |
| DDAMAIN / /            | 1 OFFICIAL ZONING MAP                      |