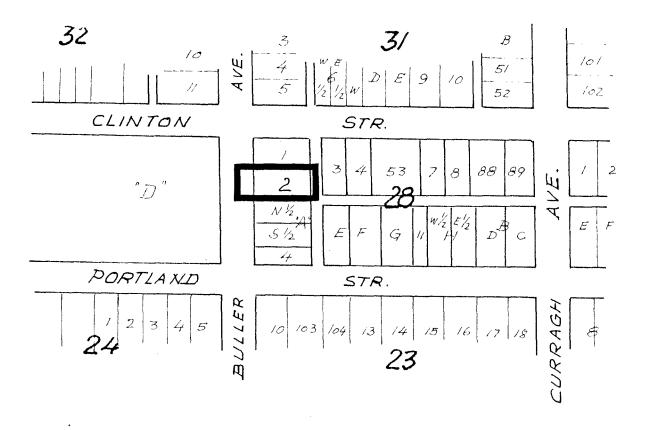

RZ #85/81

No. RZ 1004

## BYLAW NUMBER 7774 BEING A BYLAW TO AMEND BYLAW NUMBER 4742 BEING THE BURNABY ZONING BYLAW 1965

PROPERTY REZONED TO:

R9 RESIDENTIAL DISTRICT

Lot 2, Blk. 28 N<sup>1</sup><sub>2</sub>, D.L. 159, Pl. 2476

MAP "B"

THE AREA(S) SHOWN ABOVE OUTLINED IN BLACK (----)
IS (ARE) REZONED:

DATE

FROM: R5 RESIDENTIAL DISTRICT TO: R9 RESIDENTIAL DISTRICT

| PLANNING<br>DEPARTMENT |         | THE CORPORATION OF THE DISTRICT OF BURNABY |
|------------------------|---------|--------------------------------------------|
| SCALE                  | 1"-200' | OFFICIAL ZONING MAP                        |
| DRAWN                  | JHAT.   |                                            |