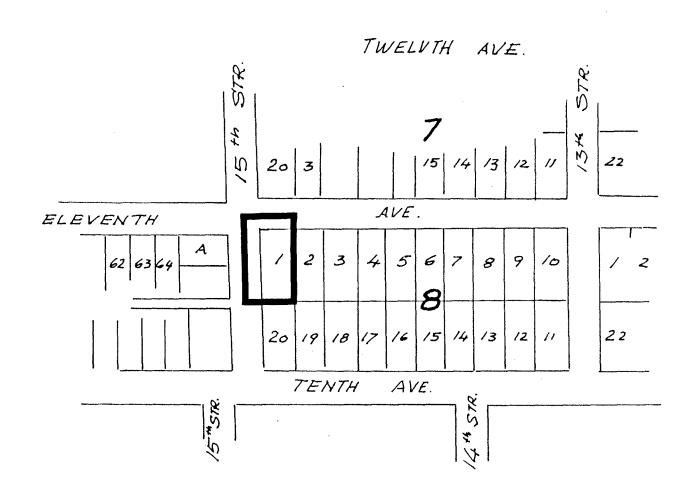

## BYLAW NUMBER 7769 BEING A BYLAW TO AMEND BYLAW NUMBER 4742 BEING THE BURNABY ZONING BYLAW 1965

PROPERTY REZONED TO:

R9 RESIDENTIAL DISTRICT

Lot 1 of Blk. 8, D.L. 29, Plan 3035

MAP "B"

THE AREA(S) SHOWN ABOVE OUTLINED IN BLACK (——) IS (ARE) REZONED:

FROM: R5 RESIDENTIAL DISTRICT TO: R9 RESIDENTIAL DISTRICT

PLANNING DEPARTMENT

SEPT. 1981

THE CORPORATION OF THE DISTRICT OF BURNABY

SCALE /" = 200 DRAWN 344F.

DATE

OFFICIAL ZONING MAP

No. RZ 999