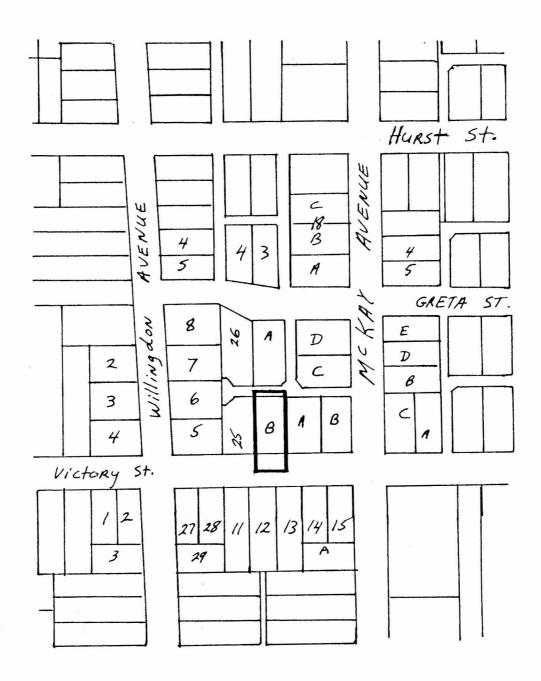

## BYLAW NUMBER 7767 BEING A BYLAW TO AMEND BYLAW NUMBER 4742 BEING THE BURNABY ZONING BYLAW 1965

PROPERTY REZONED TO: R9 RESIDENTIAL DISTRICT Lot B, Blk. 20 E<sup>1</sup><sub>2</sub>, D.L. 149, Group 1, Plan 16357 MAP ''B''

THE AREA(S) SHOWN ABOVE OUTLINED IN BLACK (——)
IS (ARE) REZONED:

From: R5 RESIDENTIAL DISTRICT To: R9 RESIDENTIAL DISTRICT

| PLANNING<br>DEPARTMENT |          |
|------------------------|----------|
| SCALE                  | 1' = 200 |
| DRAWN                  | G.L      |
| DATE                   | 810918   |