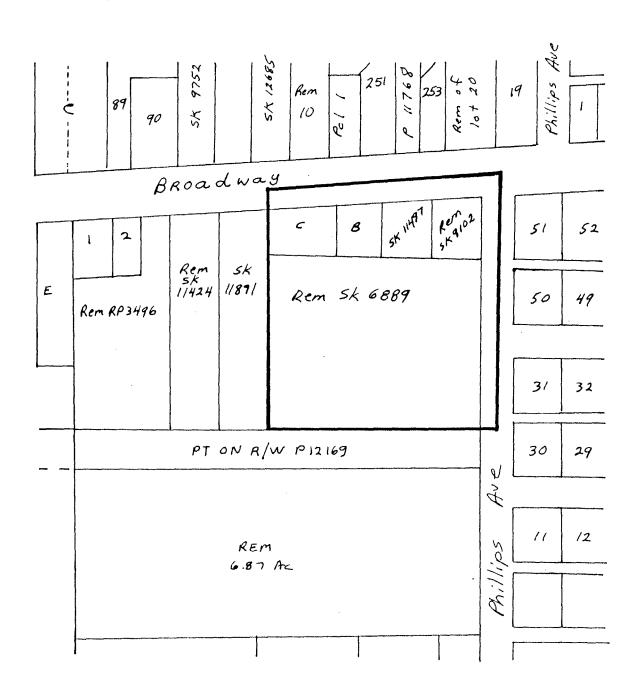

## BYLAW NUMBER 4742 BEING THE BURNABY ZONING BYLAW 1965

PROPERTY REZONED TO: R2 RESIDENTIAL DISTRICT

Blk. 6 NE pt. of Sk. 6889, Ex Pls. 9102 & 9141, D.L. 59/136/137, Pl. 3050; Lot C of D.L. 59 & 136, Pl. 21974; Lot B, Blk. 6, D.L. 59 & 136, Pl. 21974 Lot 6 of Sk. 11457, D.L. 59, 136 & 137, Pl. 3050; Pcl 1, Expl. Pl. 9102, Exc. Parcel "A", Expl. Pl. 9141 and Ex. Pcl. 2 Expl. Pl. 11457, Blk 6, D.L. 59 & 136, Pl. 3050.

MAP "B"

THE AREA(S) SHOWN ABOVE OUTLINED IN BLACK (——) IS (ARE) REZONED:

From: A2 Small Holdings District To: R2 Residential District

| PLANNING<br>DEPARTMENT |          | THE CORPORATION OF THE DISTRICT OF BURNABY |
|------------------------|----------|--------------------------------------------|
| SCALE                  | 111-200' |                                            |
| DRAWN                  | GL       | OFFICIAL ZONING MAP No.RZ 693              |
| DATE                   | 810729   |                                            |