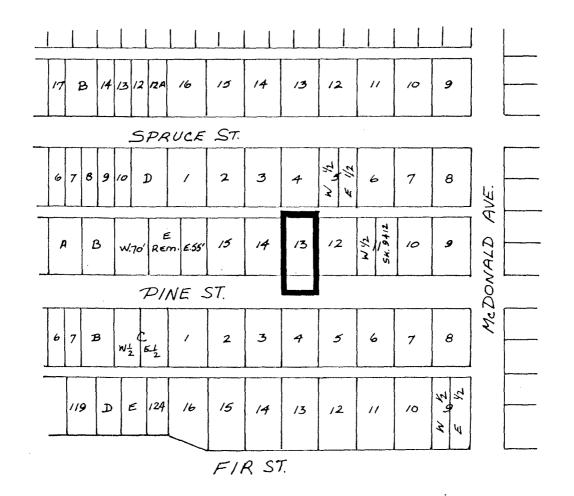

## BYLAW NUMBER 7751 BEING A BYLAW TO AMEND BYLAW NUMBER 4742 BEING THE BURNABY ZONING BYLAW 1965

PROPERTY REZONED TO: R9 RESIDENTIAL DISTRICT

Lot 13, Blk. 3, D.L. 39, Plan 1466

MAP "B"

| THE AREA(S) SHOWN ABOVE<br>OUTLINED IN BLACK ( |              |                                                    |
|------------------------------------------------|--------------|----------------------------------------------------|
|                                                | From:<br>To: | R4 Residential District<br>R9 Residential District |
|                                                |              | James Hudson                                       |
| PLANNING<br>DEPARTMENT                         |              | THE CORPORATION OF THE DISTRICT OF BURNABY         |
| SCALE                                          | 1" -200 '    |                                                    |
| DRAWN                                          | A.D          | OFFICIAL ZONING MAP                                |
| DATE                                           | 8107.29      | 110.112.000                                        |