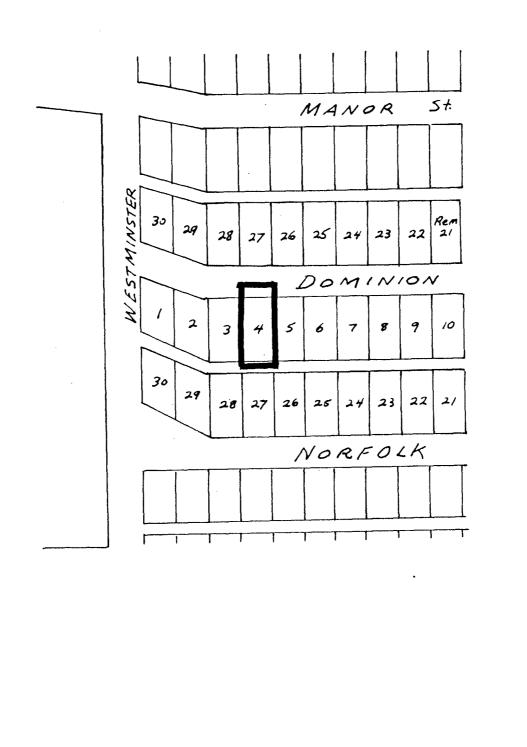

## BYLAW NUMBER 7747 BEING A BYLAW TO AMEND BYLAW NUMBER 4742 BEING THE BURNABY ZONING BYLAW 1965

PROPERTY REZONED TO: R9 RESIDENTIAL DISTRICT Lot 4, B1k. 22, D.L. 74 N<sup>1</sup><sub>2</sub>, P1. 2603 MAP "B"

> From: R5 Residential District To: R9 Residential District

| PLANNING<br>DEPARTMENT |           | THE CORPORATION OF THE DISTRICT OF BURNABY |
|------------------------|-----------|--------------------------------------------|
| SCALE                  | 1" = 200' | OFFICIAL ZONING MAP No. RZ 685             |
| DRAWN                  | G.L.      |                                            |
| DATE                   | 810729    |                                            |