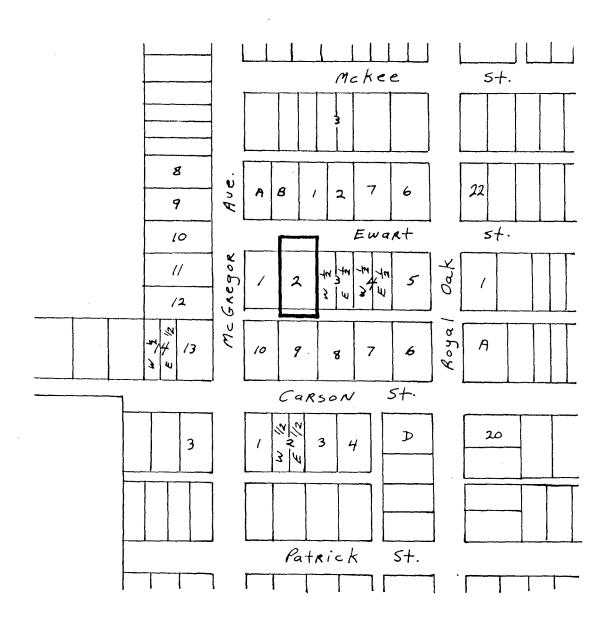

## BYLAW NUMBER 4742 BEING THE BURNABY ZONING BYLAW 1965

PROPERTY REZONED TO: R9 RESIDENTIAL DISTRICT

Lot 2, Blk. 6, N.W.<sup>1</sup>/<sub>4</sub> of N.<sup>1</sup>/<sub>2</sub> of S.W.<sup>1</sup>/<sub>4</sub>, D.L. 158, Pl. 1882

MAP "B"

THE AREA(S) SHOWN ABOVE OUTLINED IN BLACK (——) IS (ARE) REZONED:

From: R4 Residential District To: R9 Residential District

PLANNING DEPARTMENT THE CORPORATION OF THE DISTRICT OF BURNABY

SCALE \[ \frac{1}{2} = 200 \frac{7}{2} \]