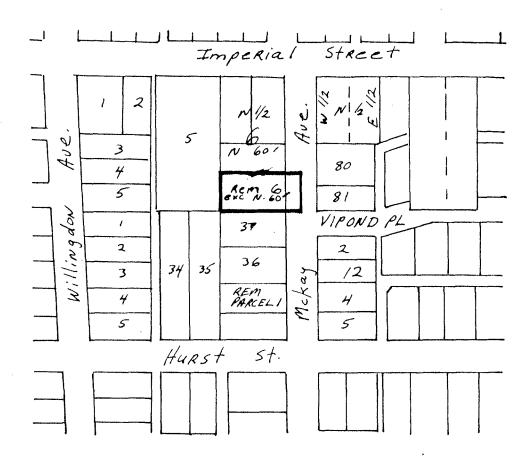

## BYLAW NUMBER 7743 BEING A BYLAW TO AMEND BYLAW NUMBER 4742 BEING THE BURNABY ZONING BYLAW 1965

PROPERTY REZONED TO: R9 RESIDENTIAL DISTRICT

Lot 6 S12 exc. N. 60', D.L. 149, Plan 3602

MAP "B"

THE AREA(S) SHOWN ABOVE OUTLINED IN BLACK (——) IS (ARE) REZONED:

From: R5 Residential District To: R9 Residential District

|                        | James Hudson                               |
|------------------------|--------------------------------------------|
| PLANNING<br>DEPARTMENT | THE CORPORATION OF THE DISTRICT OF BURNABY |
| SCALE $/'' = 200'$     |                                            |