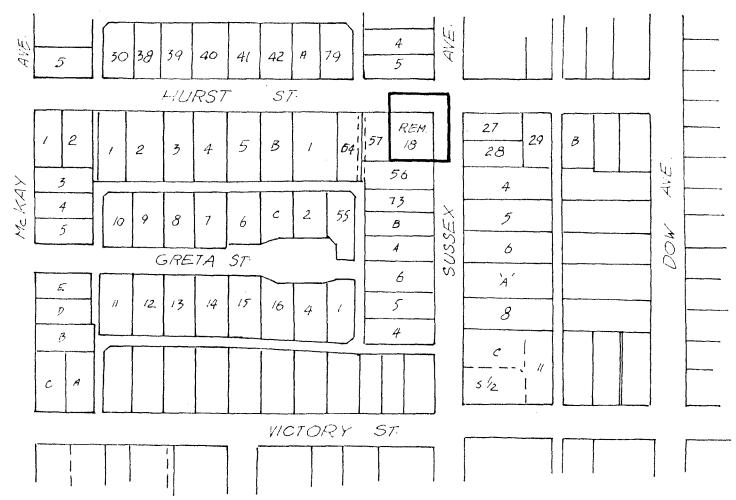

## BYLAW NUMBE.. 7732 BEING A BYLAW TO AMEND BYLAW NUMBER 4742 BEING THE BURNABY ZONING BYLAW 1965

PROPERTY REZONED TO: R9 RESIDENTIAL DISTRICT

Lot 18 exc. S. 154' and exc. Expl. Pl. 12075 & 13193, D.L. 149 N.E.  $\frac{1}{2}$ , Pl. 3157

THE AREA(S) SHOWN ABOVE OUTLINED IN BLACK (-IS (ARE) REZONED:

1981 1014

DATE

FROM: R5 RESIDENTIAL DISTRICT TO: R9 RESIDENTIAL DISTRICT

| PLANNING<br>DEPARTMENT |         | THE CORPORATION OF THE DISTRICT OF BURNABY |
|------------------------|---------|--------------------------------------------|
| SCALE                  | /":200' | OFFICIAL ZONING MAP                        |
| DRAWN                  | E.P.    |                                            |
|                        |         |                                            |