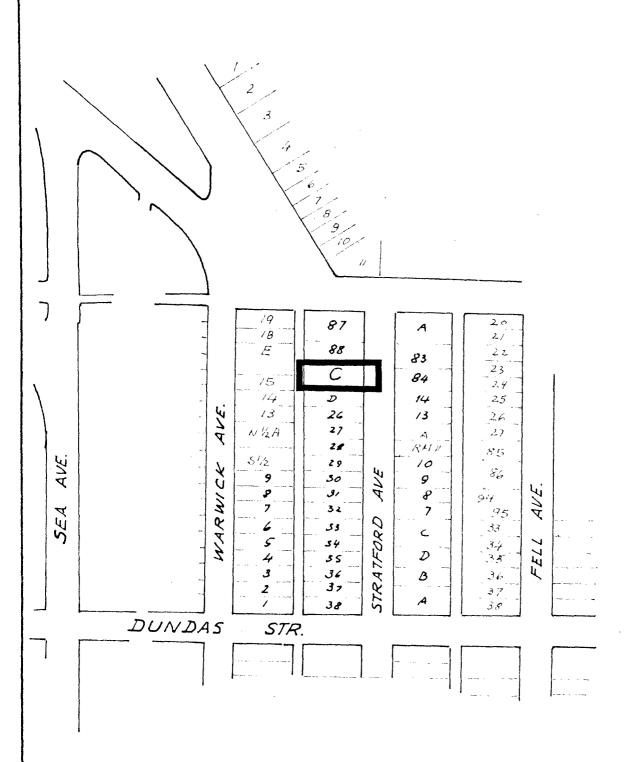

RZ #29/81

## BEING A BYLAW TO AMEND BYLAW NUMBER 7730 BYLAW NUMBER 4742 BEING THE BURNABY ZONING BYLAW 1965

PROPERTY REZONED TO: R9 RESIDENTIAL DISTRICT

Lot "C", Blk. 58, D.L. 218, Pl. 11818

THE AREA(S) SHOWN ABOVE OUTLINED IN BLACK (---) IS (ARE) REZONED:

FROM: R5 RESIDENTIAL DISTRICT

R9 RESIDENTIAL DISTRICT

|                        | James Shedson                              |
|------------------------|--------------------------------------------|
| PLANNING<br>DEPARTMENT | THE CORPORATION OF THE DISTRICT OF BURNABY |
| CALE /" - 200'         |                                            |