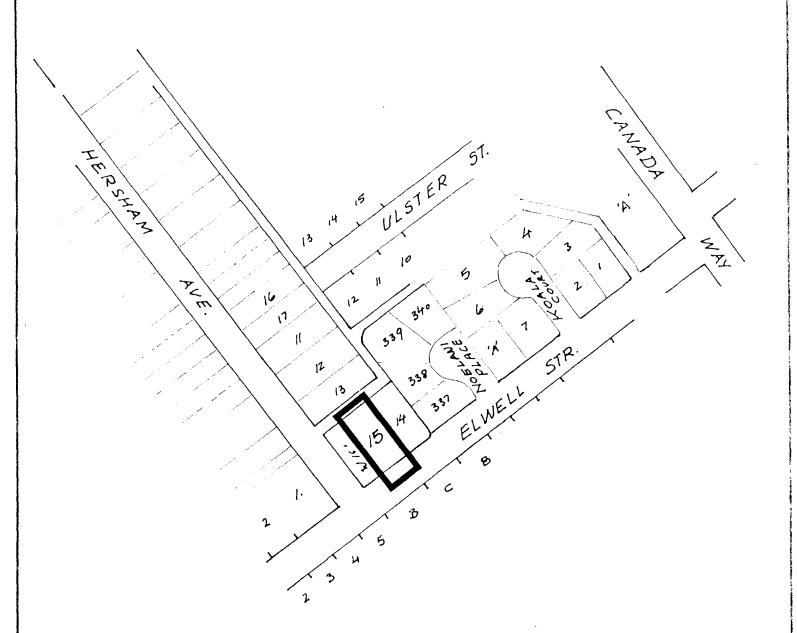

## BYLAW NUMBER 4742 BEING THE BURNABY ZONING BYLAW 1965

PROPERTY REZONED TO: R9 RESIDENTIAL DISTRICT

Pcl. "B" of 15, Blk. 5, D.L. 91, Pl. 2332

MAP'B

THE AREA(S) SHOWN ABOVE OUTLINED IN BLACK (——)
IS (ARE) REZONED:

FROM: R5 RESIDENTIAL DISTRICT TO: R9 RESIDENTIAL DISTRICT

PLANNING DEPARTMENT

THE CORPORATION OF THE OF SURNABY

SCALE /" = 200'
DRAWN 34. A. 3.

JULY 1981

DATE

OFFICIAL ZONING MAP

No. RZ 967