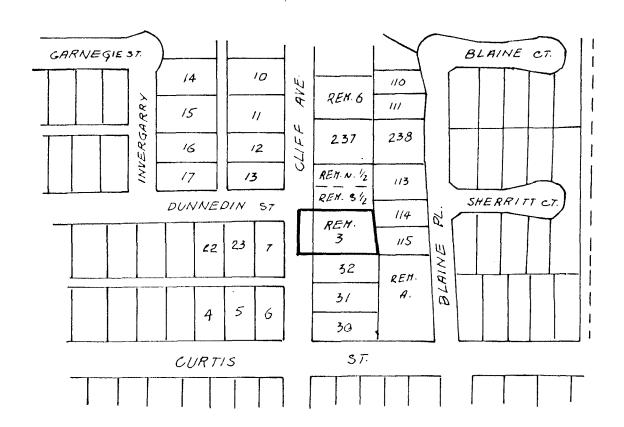

## BYLAW NUMBER 7720 BEING A BYLAW TO AMEND BYLAW NUMBER 4742 BEING THE BURNABY ZONING BYLAW 1965

PROPERTY REZONED TO: R9 RESIDENTIAL DISTRICT

Lot 3 exc Pl. 28286, Blk. 6, D.L. 207, Pl. 4032

MAP "B"

THE AREA(S) SHOWN ABOVE OUTLINED IN BLACK (——) IS (ARE) REZONED:

**DRAWN** 

DATE

FROM: R4 RESIDENTIAL DISTRICT TO: R9 RESIDENTIAL DISTRICT

N

962

|                        | James Jusson                               |
|------------------------|--------------------------------------------|
| PLANNING<br>DEPARTMENT | THE CORPORATION OF THE DISTRICT OF BURNABY |
| SCALE /*: 2001         |                                            |