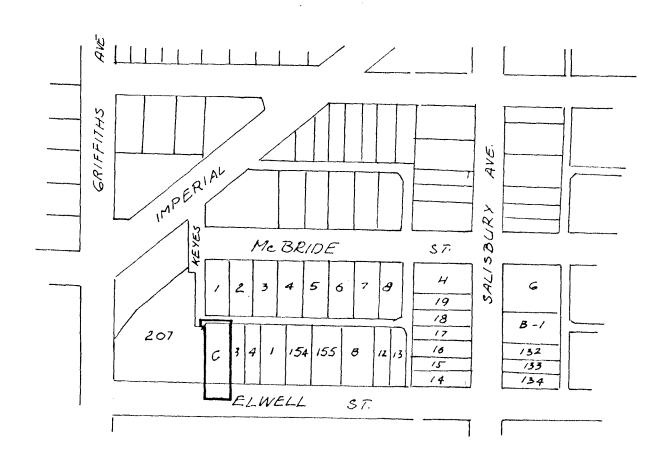

## BEING A BY AW TO AMEND BYLAW NUMBER 7718 BYLAW NUMBER 4742 BEING THE BURNABY ZONING BYLAW 1965

PROPERTY REZONED TO: R9 RESIDENTIAL DISTRICT

Lot C, Blk. 2 to 7, D.L. 95, Pl. 10466

MAP "B"

THE AREA(S) SHOWN ABOVE OUTLINED IN BLACK (---) IS (ARE) REZONED:

FROM: R5 RESIDENTIAL DISTRICT

R9 RESIDENTIAL DISTRICT T0:

PLANNING DEPARTMENT THE CORPORATION OF THE DISTRICT OF BURNABY

1:200 SCALE DRAWN E. P. DATE 1981 JULY

OFFICIAL ZONING MAP

960 No. RZ