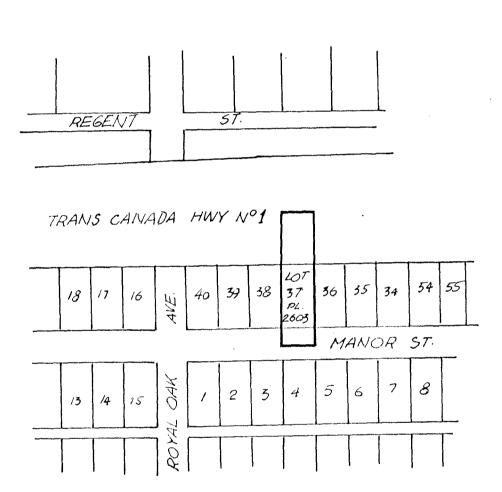

## BYLAW NUMBER 7715 BEING A BYLAW TO AMEND BYLAW NUMBER 4742 BEING THE BURNABY ZONING BYLAW 1965

PROPERTY REZONED TO: R9 RESIDENTIAL DISTRICT

Lot 37, Blk. 19, D.L. 74, Plan 2603

MAP "B"

THE AREA(S) SHOWN ABOVE OUTLINED IN BLACK (——)
IS (ARE) REZONED:

DATE

1981

JULY

FROM: R5 RESIDENTIAL DISTRICT TO: R9 RESIDENTIAL DISTRICT

h

| PLANNING<br>DEPARTMENT |         | THE CORPORATION OF THE DISTRICT OF B | 3UR |
|------------------------|---------|--------------------------------------|-----|
| SCALE                  | 1":200' |                                      |     |
| DRAWN                  | E P     | OFFICIAL ZONING MAP                  |     |

No. RZ 957

RNABY