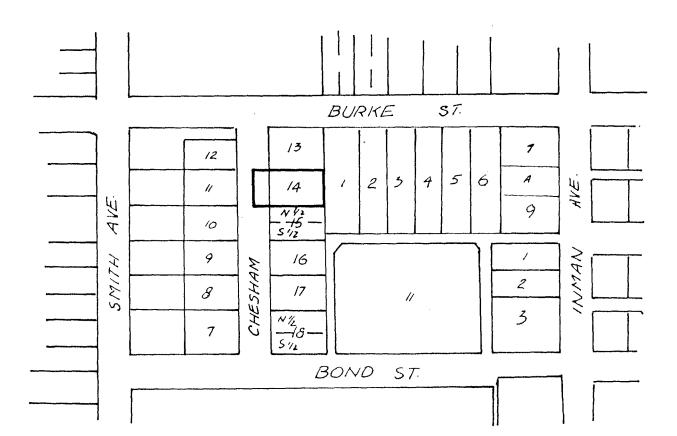

## BYLAW NUMBER 7713 BEING A BYLAW TO AMEND BYLAW NUMBER 4742 BEING THE BURNABY ZONING BYLAW 1965

PROPERTY REZONED TO: R9 RESIDENTIAL DISTRICT

Lot 14, Blks. 45 & 46, D.L. 35, Plan 1396

MAP "B"

THE AREA(S) SHOWN ABOVE OUTLINED IN BLACK (——) IS (ARE) REZONED:

FROM:

R5 RESIDENTIAL DISTRICT R9 RESIDENTIAL DISTRICT

1 ... Hedan

PLANNING DEPARTMENT THE CORPORATION OF THE DISTRICT OF BURNABY

 SCALE
 I". 200'

 DRAWN
 E.P.

 DATE
 1981

 JULY