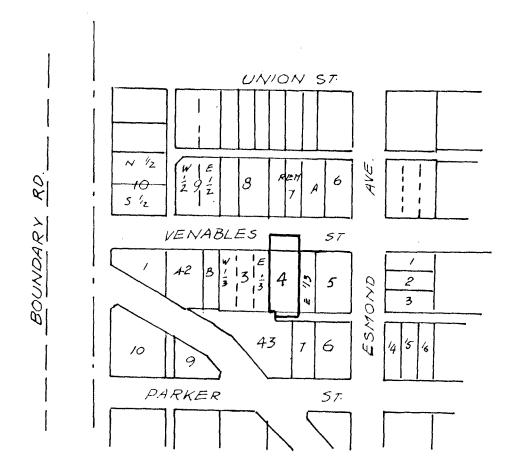

## BYLAW NUMBER BEING A BYLAW TO AMEND 7710 BYLAW NUMBER 4742 BEING THE BURNABY ZONING BYLAW 1965

R9 RESIDENTIAL DISTRICT PROPERTY REZONED TO:

Pcl "A" of Lot 4, Blk. 16, D.L. 116, Pl. 1439

MAP "B"

THE AREA(S) SHOWN ABOVE OUTLINED IN BLACK (---) IS (ARE) REZONED:

1981 JULY.

DATE

FROM: R5 RESIDENTIAL DISTRICT T0: R9 RESIDENTIAL DISTRICT

| PLANNING<br>DEPARTMENT |           | THE CORPORATION OF THE DISTRICT OF BURNABY |
|------------------------|-----------|--------------------------------------------|
| SCALE                  | 1":200'   | OFFICIAL ZONING MAP No. RZ 952             |
| DRAWN                  | E.R       |                                            |
| DATE                   | 1981 JULV |                                            |