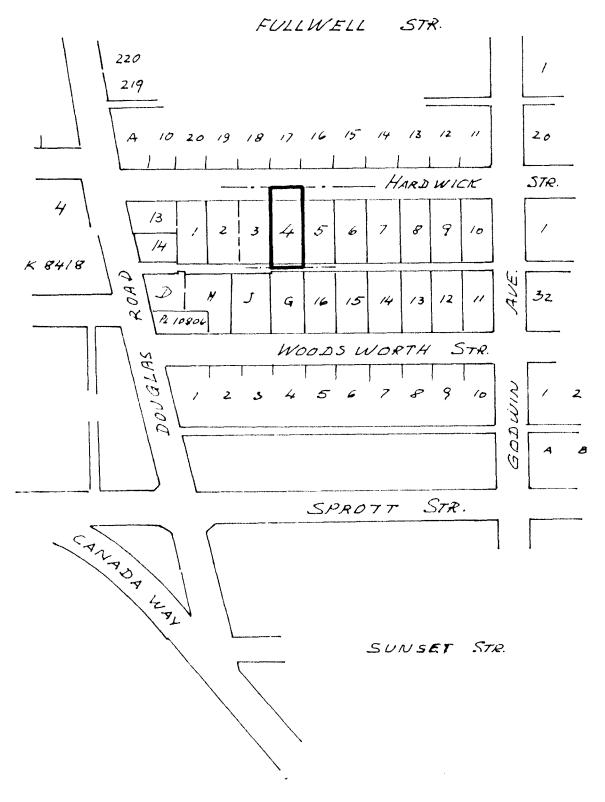

## BYLAW NUMBER 4742 BEING THE BURNABY ZONING BYLAW 1965

PROPERTY REZONED TO: R9 RESIDENTIAL DISTRICT

Lot 4, Blk. 9, D.L. 76, Pl. 1885

MAP "B"

THE AREA(S) SHOWN ABOVE OUTLINED IN BLACK (——) IS (ARE) REZONED:

DRAWN

DATE

FROM: R5 RESIDENTIAL DISTRICT TO: R9 RESIDENTIAL DISTRICT

PLANNING DEPARTMENT THE CORPORATION OF THE DISTRICT OF BURNABY

SCALE 1: 200'

H.A.F. OFFICIAL ZONING MAP

No. RZ 945