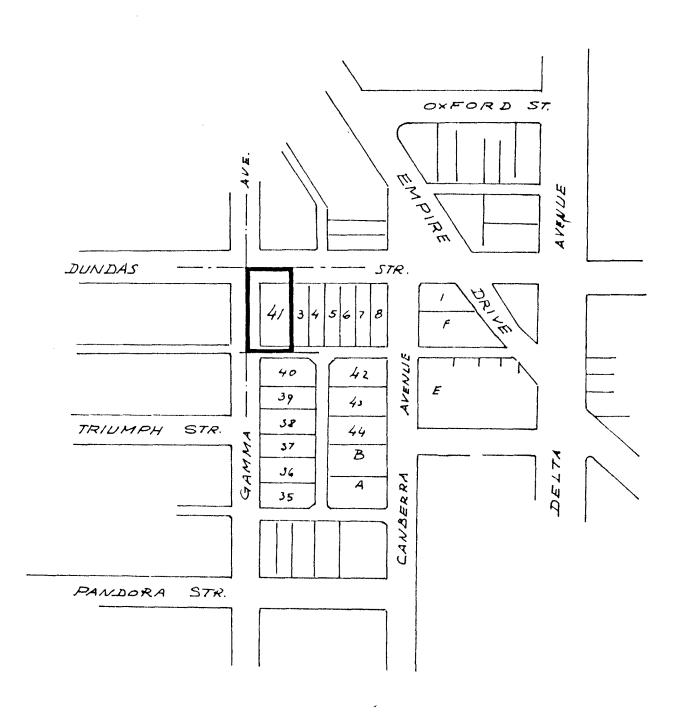

## Deg BEING A BYLAW AMEND AMEND BYLAW NUMBER BYLAW NUMBER 4742 BEING THE BURNABY ZONING BYLAW 1965

R9 RESIDENTIAL DISTRICT PROPERTY REZONED TO:

Lot 41, Blk. 62, D.L. 188, Pl. 15518

MAP "B"

THE AREA(S) SHOWN ABOVE OUTLINED IN BLACK (---) IS (ARE) REZONED:

JUNE 1981

DATE

FROM: R5 RESIDENTIAL DISTRICT R9 RESIDENTIAL DISTRICT T0:

| PLANNING<br>DEPARTMENT |           | THE CORPORATION OF THE DISTRICT OF BURNABY |
|------------------------|-----------|--------------------------------------------|
| SCALE                  | 1" = 200' | OFFICIAL ZONING MAP                        |
| DRAWN                  | H.A.F.    |                                            |
| DATE                   | JUNE 1981 |                                            |