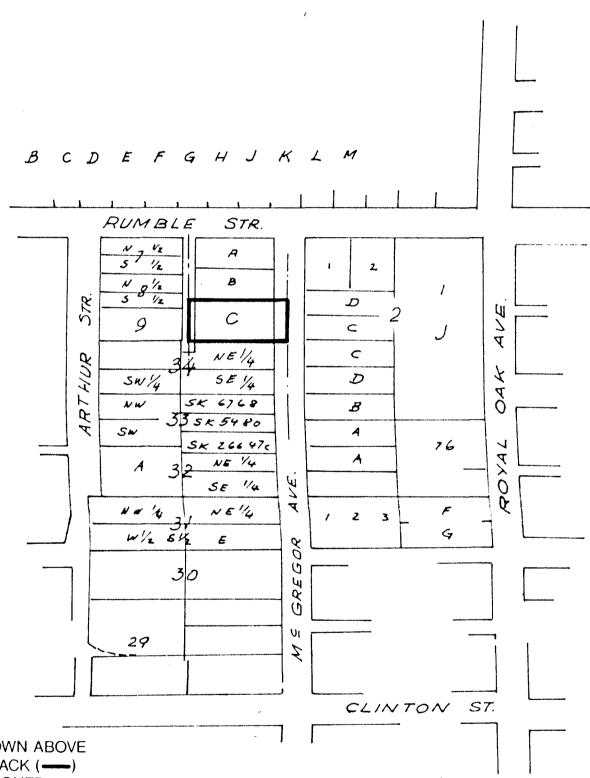

## BYLAW NUMBER BEING A BYLAW TO AMEND 7694 BYLAW NUMBER 4742 BEING THE BURNABY ZONING BYLAW 1965

PROPERTY REZONED TO: R9 RESIDENTIAL DISTRICT

Lots C of 35, Blk. 1, D.L. 158, Pl. 13154

MAP "B"

THE AREA(S) SHOWN ABOVE OUTLINED IN BLACK (-IS (ARE) REZONED:

FROM: R5 RESIDENTIAL DISTRICT

T 0: R9 RESIDENTIAL DISTRICT

| PLANNING<br>DEPARTMENT | THE CORPORATION OF THE DISTRICT OF BURNABY |
|------------------------|--------------------------------------------|
|------------------------|--------------------------------------------|