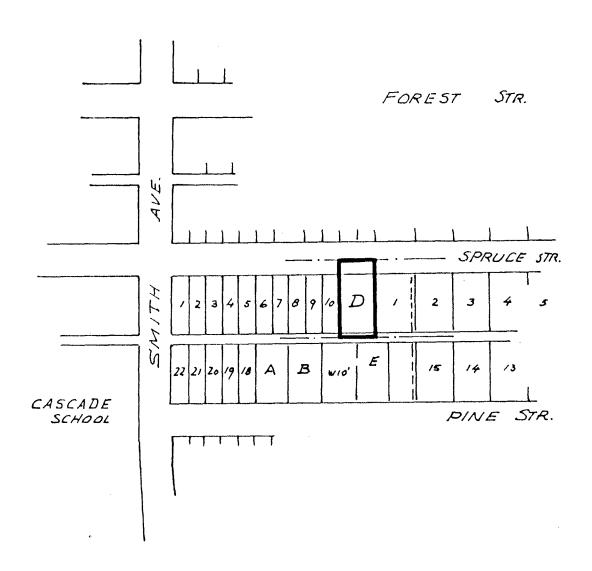

## BYLAW NUMBER 7691 BEING A BYLAW TO AMEND BYLAW NUMBER 4742 BEING THE BURNABY ZONING BYLAW 1965

PROPERTY REZONED TO: R9 RESIDENTIAL DISTRICT

Lot "D", Blk. 19, D.L. 68, Pl. 11093

MAP "B"

THE AREA(S) SHOWN ABOVE OUTLINED IN BLACK (——)
IS (ARE) REZONED:

FROM: R4 RESIDENTIAL DISTRICT TO: R9 RESIDENTIAL DISTRICT

PLANNING DEPARTMENT

June 1981

THE CORPORATION OF THE DISTRICT OF BURNABY

SCALE /\*:200'
DRAWN //:A /=

DATE

OFFICIAL ZONING MAP

No. RZ 935