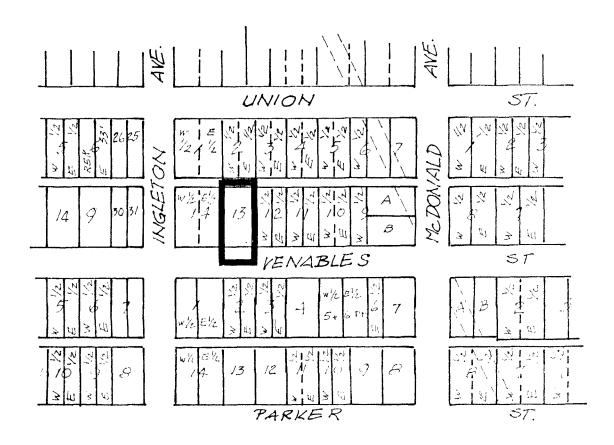

## BYLAW NUMBER 7690 BEING A BYLAW TO AMEND BYLAW NUMBER 4742 BEING THE BURNABY ZONING BYLAW 1965

PROPERTY REZONED TO: R9 RESIDENTIAL DISTRICT

Lot 13, Blk. 11, D.L. 116, Pl. 2223

THE AREA(S) SHOWN ABOVE OUTLINED IN BLACK (----) IS (ARE) REZONED:

FRCM: R5 RESIDENTIAL DISTRICT R9 RESIDENTIAL DISTRICT

| PLANNING<br>DEPARTMENT |            | THE CORPORATION OF THE DISTRICT OF BURNABY |
|------------------------|------------|--------------------------------------------|
| SCALE                  | 1": 2100   | OFFICIAL ZONING MAP No. RZ 934             |
| DRAWN                  | E. P.      |                                            |
| DATE                   | 1981. IUNE |                                            |