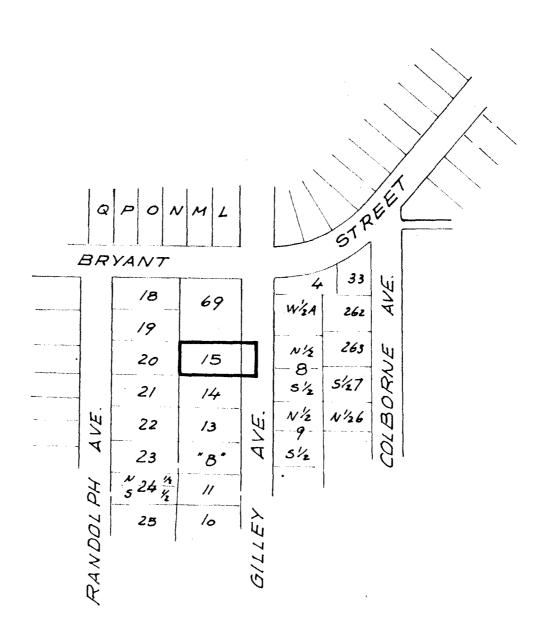

## BEING A BYLAW TO AMEND BYLAW NUMBER 7681 BYLAW NUMBER 4742 BEING THE BURNABY ZONING BYLAW 1965

PROPERTY REZONED TO: R9 RESIDENTIAL DISTRICT

Lot 15, Blk. 8, D.L. 93, Pl. 1525

MAP 'B'

THE AREA(S) SHOWN ABOVE OUTLINED IN BLACK (-IS (ARE) REZONED:

FROM:

R5 RESIDENTIAL DISTRICT

R9 RESIDENTIAL DISTRICT

| PLANNING<br>DEPARTMENT |   |    |  |   |   |
|------------------------|---|----|--|---|---|
| ī                      | _ | 1" |  | 2 | _ |

THE CORPORATION OF