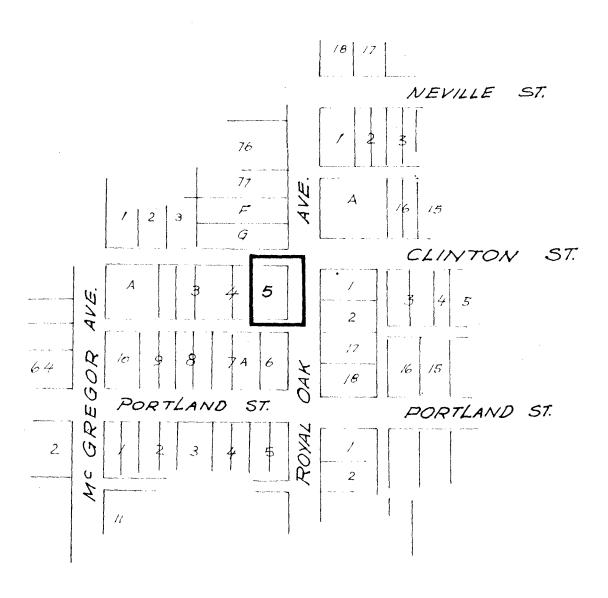

## BYLAW NUMBER 7679 BEING A BYLAW TO AMEND BYLAW NUMBER 4742 BEING THE BURNABY ZONING BYLAW 1965

PROPERTY REZONED TO: R9 RESIDENTIAL DISTRICT

Lot 5 of 7 & 8, Blk. 2, D.L. 158, Pl. 2094

MAP 'B'

THE AREA(S) SHOWN ABOVE OUTLINED IN BLACK (——)
IS (ARE) REZONED:

FROM: R5 RESIDENTIAL DISTRICT TO: R9 RESIDENTIAL DISTRICT

PLANNING DEPARTMENT THE CORPORATION OF THE DISTRICT OF BURNABY

SCALE 1": 200'

OFFICIAL ZONING MAD

DRAWN H. A. F.

DATE JUNE 1981

OFFICIAL ZONING MAP

No. RZ 924