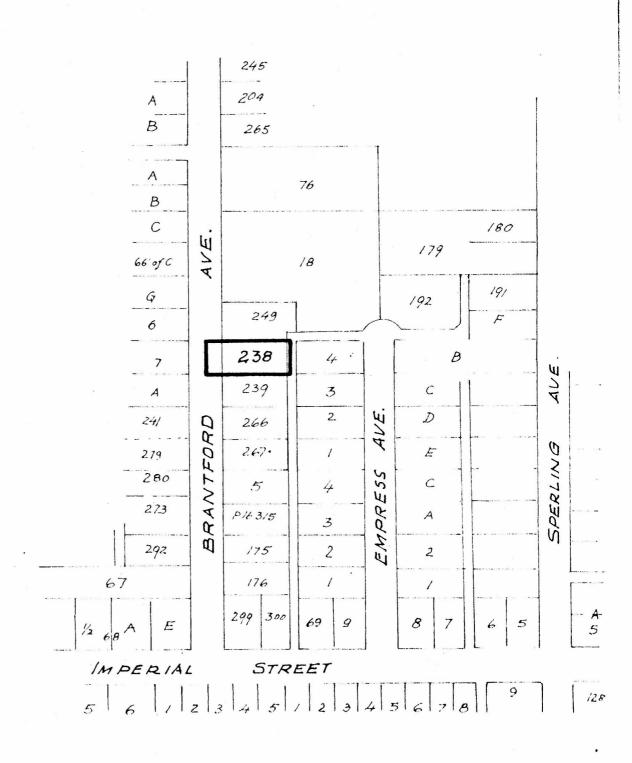

## BYLAW NUMBER BEING A BYLAW TO AMEND 7675 BYLAW NUMBER 4742 BEING THE BURNABY ZONING BYLAW 1965

PROPERTY REZONED TO: R9 RESIDENTIAL DISTRICT

Lot 238, D.L. 92, Pl. 29342

MAP 'B'

THE AREA(S) SHOWN ABOVE OUTLINED IN BLACK (-IS (ARE) REZONED:

R5 RESIDENTIAL DISTRICT

R9 RESIDENTIAL DISTRICT T0:

PLANNING DEPARTMENT

THE CORPORATION OF THE DISTRICT OF BURNABY

1":200 SCALE DRAWN

OFFICIAL ZONING MAP

921 No. RZ