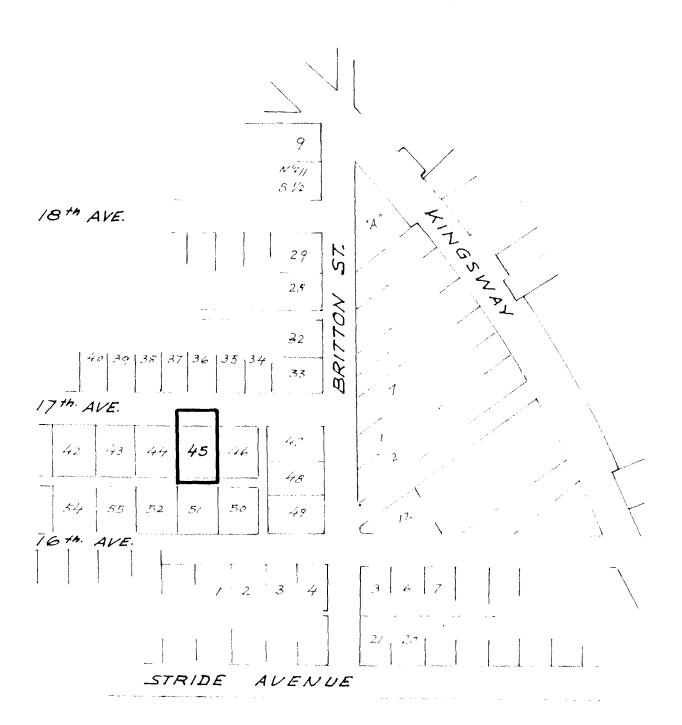

## BYLAW NUMBER 4742 BEING THE BURNABY ZONING BYLAW 1965

PROPERTY REZONED TO: R9 RESIDENTIAL DISTRICT

Lot 45, Blk. 32, D.L. 95, Pl. 1915

MAP 'B'

THE AREA(S) SHOWN ABOVE OUTLINED IN BLACK (——) IS (ARE) REZONED:

FROM: R5 RESIDENTIAL DISTRICT TO: R9 RESIDENTIAL DISTRICT

PLANNING DEPARTMENT THE CORPORATION OF THE DISTRICT OF BURNABY

SCALE 1":200'

DRAWN H. A . F.

DATE JUNE 1981

OFFICIAL ZONING MAP

No. RZ 9/9