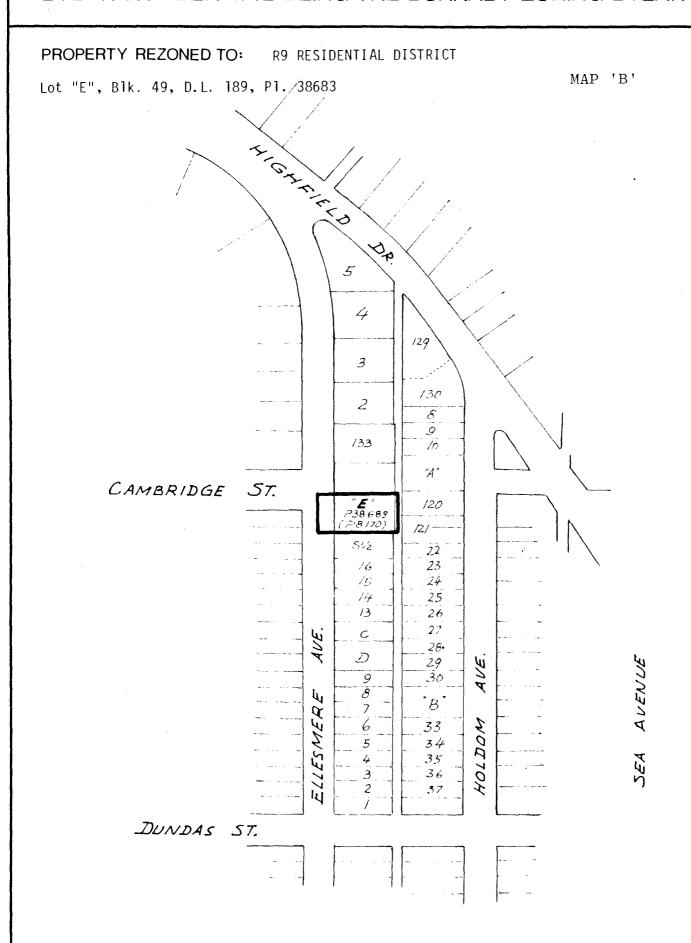

## BYLAW NUMBER 4742 BEING THE BURNABY ZONING BYLAW 1965

THE AREA(S) SHOWN ABOVE OUTLINED IN BLACK (——) IS (ARE) REZONED:

FROM: R5 RESIDENTIAL DISTRICT TO: R9 RESIDENTIAL DISTRICT

|   | PLANNING<br>DEPARTMENT |           | THE CORPORATION OF THE DISTRICT OF BURNABY |  |
|---|------------------------|-----------|--------------------------------------------|--|
| - | SCALE                  | 1":200'   |                                            |  |
| , | DRAWN                  | H. A. F.  | OFFICIAL ZONING MAP                        |  |
| 1 | DATE                   | JUNE 1981 | No. RZ 9/5                                 |  |