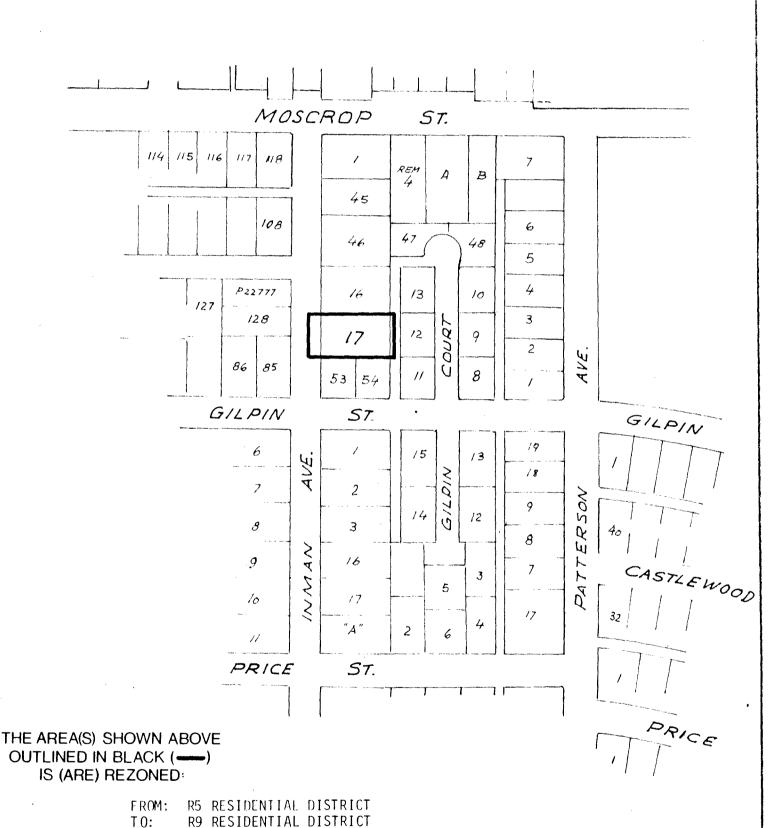

## BYLAW NUMBER 7667 BEING A BEING A BEING A BYLAW TO AMEND BYLAW NUMBER 4742 BEING THE BURNABY ZONING BYLAW 1965

PROPERTY REZONED TO: R9 RESIDENTIAL DISTRICT

Lot 17, Blk. 21 & 22, D.L. 34, Pl. 1355

MAP 'B'

PLANNING DEPARTMENT

SCALE /\*: 200'

DRAWN //. A. F.

DATE JUNE 1981

THE CORPORATION OF THE DISTRICT OF BURNABY

OFFICIAL ZONING MAP

No.RZ 9/3