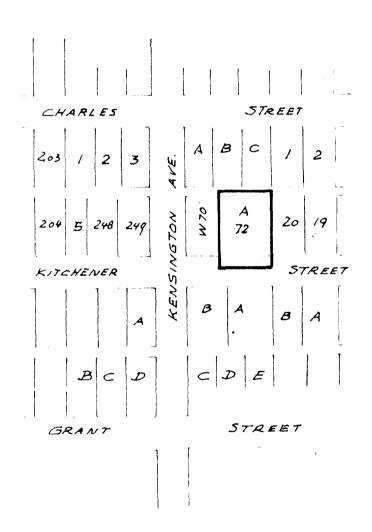

## BYLAW NUMBER BEING A BYLAW TO AMEND 7666 BYLAW NUMBER 4742 BEING THE BURNABY ZONING BYLAW 1965

PROPERTY REZONED TO: R9 RESIDENTIAL DISTRICT

Lot "A", Blk. 72, D.L. 132, Pl. 2420

MAP 'B'

THE AREA(S) SHOWN ABOVE OUTLINED IN BLACK (-IS (ARE) REZONED:

FROM: R4 RESIDENTIAL DISTRICT R9 RESIDENTIAL DISTRICT

|                        |           | James Hudson                               |
|------------------------|-----------|--------------------------------------------|
| PLANNING<br>DEPARTMENT |           | THE CORPORATION OF THE DISTRICT OF BURNABY |
| SCALE                  | l" : 200' | OFFICIAL ZONING NAAD                       |