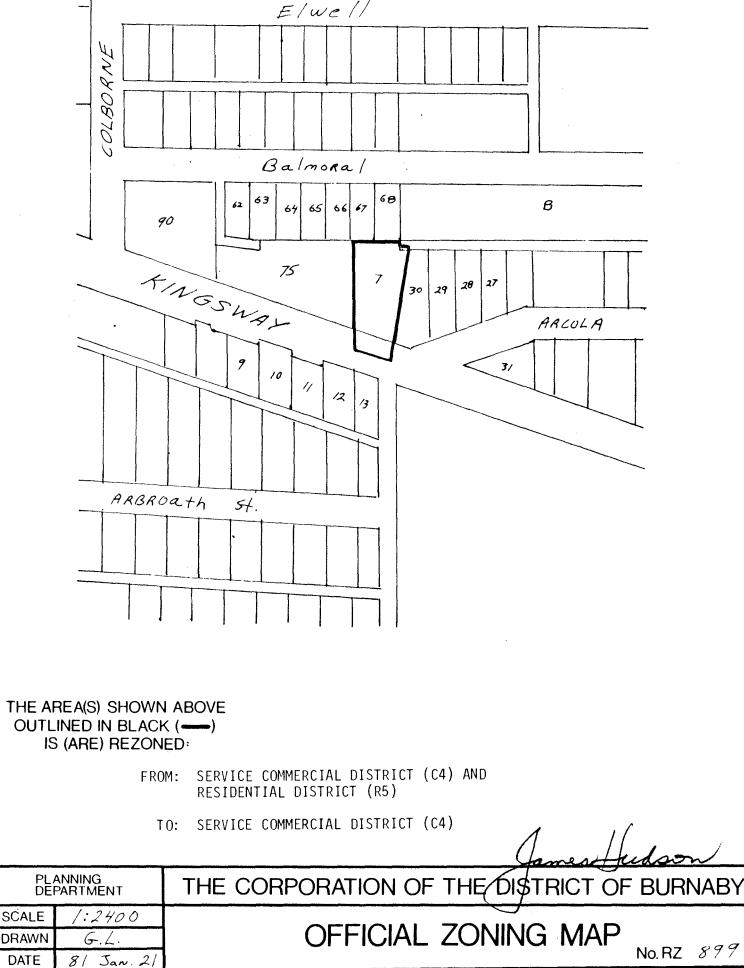

NOW THEREFORE the Council of The Corporation of the District of Burnaby ENACTS as follows:

1. This By-Law may be cited as "BURNABY ZONING BY-LAW 1965, AMENDMENT BY-LAW NO. 3, 1981".

2. The Map (hereinafter called "Map 'A'") attached to and forming an integral part of By-Law No. 4742, being "Burnaby Zoning By-Law 1965", and designated as the Official Zoning Map of The Corporation of the District of Burnaby, is hereby amended according to the Map (hereinafter called "Map 'B'"), marginally numbered R.Z. 899 annexed to this By-law, and in accordance with the explanatory legend, notations, references and boundaries designated, described, delimited and specified in particularity shown upon said Map 'B'; and the various boundaries and districts shown upon said Map 'B' respectively are an amendment of and in substitution for the respective districts, designated and marked on said Map 'A' insofar as the same are changed, modified or varied thereby, and the said Map 'A' shall be deemed to be and is hereby declared to be amended accordingly and the said Map 'B' is hereby declared to be and shall form an integral part of said Map 'A', as if originally incorporated therein, and shall be interpreted accordingly.

## R.Z. #90/80 BYLAW NUMBER 7634 BEING A BYLAW TO AMEND BYLAW NUMBER 4742 BEING THE BURNABY ZONING BYLAW 1965 SERVICE COMMERCIAL DISTRICT (C4) **PROPERTY REZONED TO:** PCL. A REF. PL. 9949, S.D. 7, BLOCK "C", D.L. 96, LEGAL: PLAN 1349 MAP ''B''

No. RZ 899