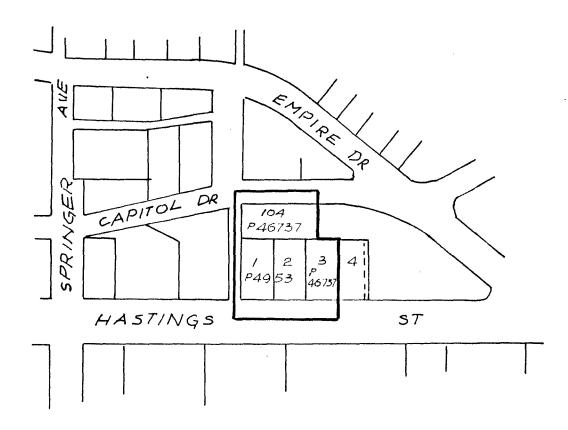

## BEING A BYLAW TO AMEND BYLAW NUMBER 7614 BYLAW NUMBER 4742 BEING THE BURNABY ZONING BYLAW 1965

PROPERTY REZONED TO: RM3 - MULTIPLE FAMILY RESIDENTIAL DISTRICT

Lots 1 & 2, Blk 85, D.L. 127, Plan 4953, Lot 3, Blk 85, D.L. 122 & 127, Pl. 4953, Lot 104, D.L. 127, Plan 46737.

MAP "B"

THE AREA(S) SHOWN ABOVE OUTLINED IN BLACK (-IS (ARE) REZONED:

FROM: R4 - RESIDENTIAL DISTRICT

RM3 - MULTIPLE FAMILY RESIDENTIAL DISTRICT T0:

| PLANNING<br>DEPARTMENT |            | THE CORPORATION OF THE DISTRICT OF BURNABY |
|------------------------|------------|--------------------------------------------|
| SCALE                  | 1"-200'    | OFFICIAL ZONING MAP No.RZ 892              |
| DRAWN                  | E.P.       |                                            |
| DATE                   | 1980-11-21 |                                            |