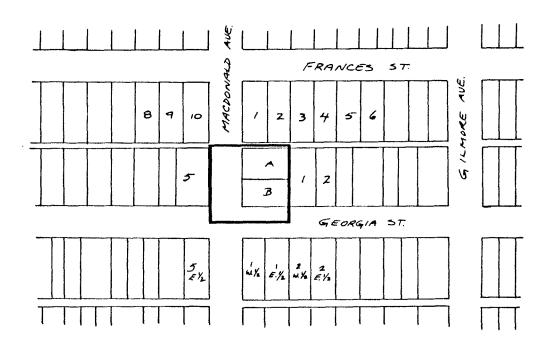

## BYLAW NUMBER 7567 BEING A BOAW TO AMEND BYLAW NUMBER 4742 BEING THE BURNABY ZONING BYLAW 1965

PROPERTY REZONED TO:

P3 Park and Public Use

LEGAL: Lots A & B, Blk. 4, S.D. 1, D.L. 116, Plan 19144 and

adjacent 20m MacDonald Avenue Road Allowance

MAP "B"

THE AREA(S) SHOWN ABOVE OUTLINED IN BLACK (——) IS (ARE) REZONED:

DATE

FROM: R5 RESIDENTIAL DISTRICT

TO: P3 PARK AND PUBLIC USE DISTRICT

PLANNING DEPARTMENT THE CORPORATION OF THE DISTRICT OF BURNABY