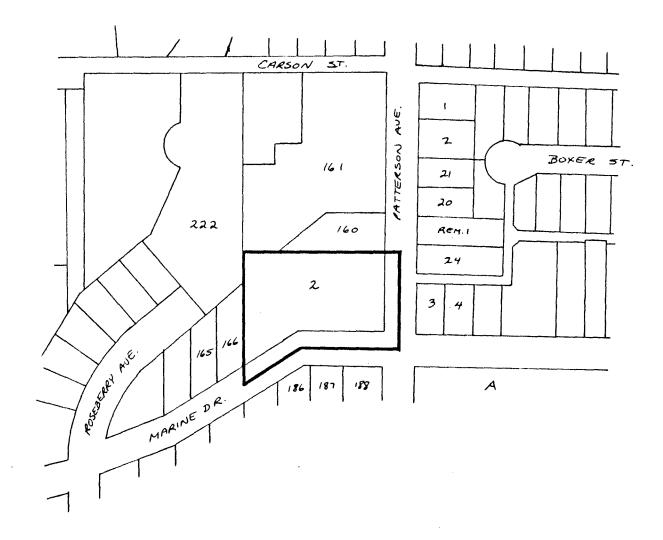

## BYLAW NUMBER BEING A BYLAW TO AMEND 7565 BYLAW NUMBER 4742 BEING THE BURNABY ZONING BYLAW 1965

PROPERTY REZONED TO:

R5 Residential

Lot 2 of District Lot 175, Group 1, Plan 3261 EXCEPT the North 66 feet thereof New Westminster District

MAP "B"

THE AREA(S) SHOWN ABOVE OUTLINED IN BLACK (---) IS (ARE) REZONED:

1980 SEPT. 18

DATE

FROM: C6 GASOLINE SERVICE STATION DISTRICT

TO: R5 RESIDENTIAL DISTRICT

PLANNING DEPARTMENT THE CORPORATION OF THE DISTRICT OF BURNABY SCALE 1"= 200' DRAWN C.M.

OFFICIAL ZONING MAP

No. RZ 880