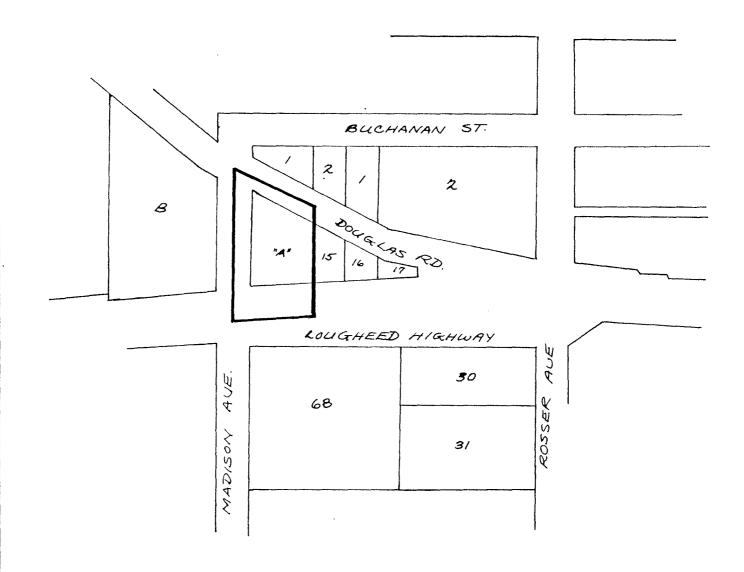

## BYLAW NUMBER 7532 BEING A BYLAW TO AMEND BYLAW NUMBER 4742 BEING THE BURNABY ZONING BYLAW 1965

PROPERTY REZONED TO: C3 - GENERAL COMMERCIAL DISTRICT

LEGAL: Lot "A", Block 4, D.L. 119, Plan 23015

## THE AREA(S) SHOWN ABOVE OUTLINED IN BLACK (——) IS (ARE) REZONED:

FROM: C7 - Drive-In Restaurant District

TO: C3 - General Commercial District

PLANNING DEPARTMENT

SCALE 1": 200'
DRAWN R.P.
DATE 80 06 17

THE CORPORATION OF THE DISTRICT OF BURNABY

OFFICIAL ZONING MAP
No. RZ 864

| Α | TΕ | : | July | 24, | 198 |
|---|----|---|------|-----|-----|
|   |    |   |      |     |     |

THE CORPORATION OF THE DISTRICT OF BURNABY