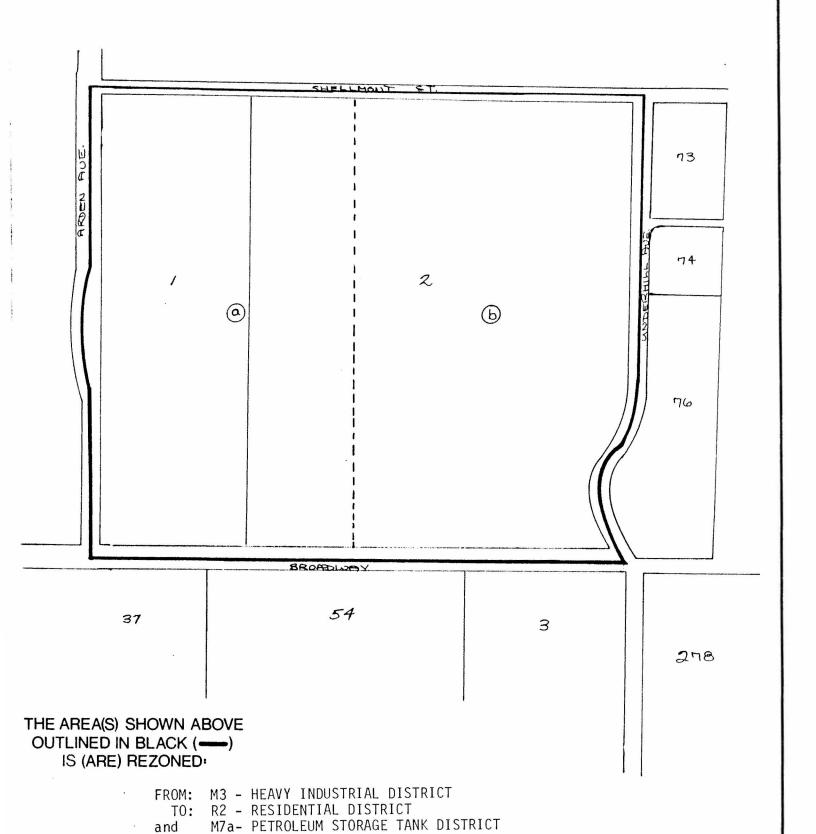

## BYLAW NUMBER 7521 BEING A BYLAW TO AMEND BYLAW NUMBER 4742 BEING THE BURNABY ZONING BYLAW 1965

PROPERTY REZONED TO: R2 - RESIDENTIAL DISTRICT @

AND M7a- PETROLEUM STORAGE TANK DISTRICT (b)

LEGAL: Lot 1 of D.L. 142, Plan 14043, Lot 2 Ex. Pt. on Bylaw 3729,

D.L. 142, Plan 14043.

MAP "B"

PLANNING DEPARTMENT

DATE 80 05 21

1":400

SCALE

DRAWN

THE CORPORATION OF THE DISTRICT OF BURNABY