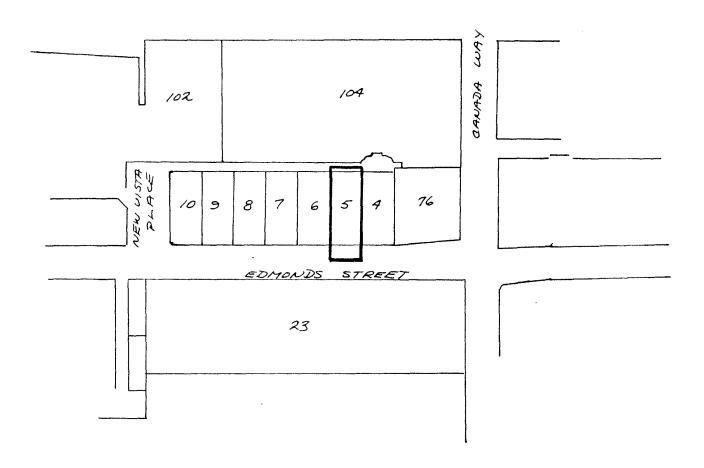

## BYLAW NUMBER 7519 BEING A BYLAW TO AMEND BYLAW NUMBER 4742 BEING THE BURNABY ZONING BYLAW 1965

PROPERTY REZONED TO: P8 - PARKING DISTRICT

LEGAL: Lot 5, Exc. N. 10', Block 22, D.L. 30, Plan 3036

MAP "B"

THE AREA(S) SHOWN ABOVE OUTLINED IN BLACK (——) IS (ARE) REZONED:

FROM: C4 Service Commercial District

TO: P8 Parking District

|   | PLANNING<br>DEPARTMENT |           | THE CORPORATION OF THE DISTRICT OF BURNABY |
|---|------------------------|-----------|--------------------------------------------|
| T | SCALE                  | 1":200    |                                            |
|   | DRAWN                  | R.P.      | OFFICIAL ZONING MAP                        |
| 4 | DATE                   | 80 MAY 22 | <b>No. RZ</b> 859                          |